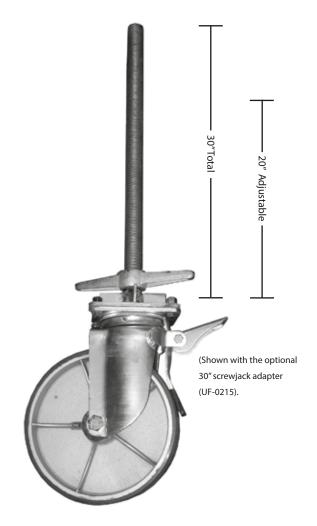

## UF-0215 – 30" Heavy-Duty Screwjack Adapter for 12" Caster Wheel 19.15 lbs

The heavy-duty screwjack adapter for the 12" caster wheel has a diameter of 1.5" and is reinforced at the base with four heavy duty gussets. The wing nut is adjustable to 20".